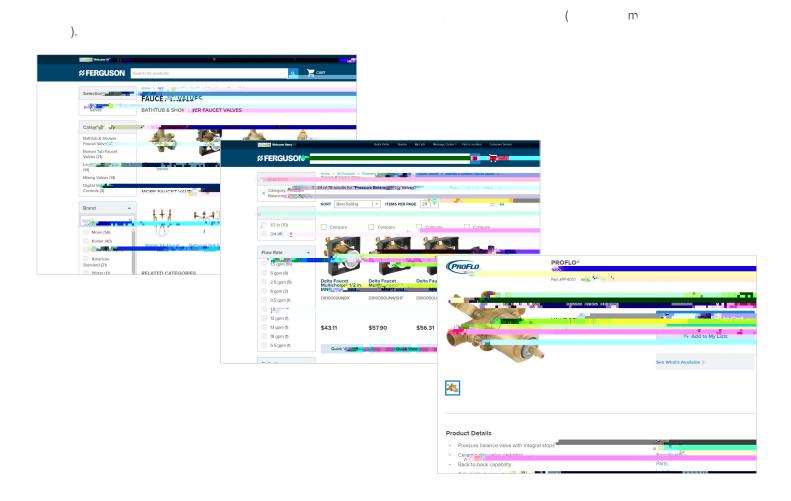

ies.supply@ferguson.com</a> for quotes. Preferably, in the subject enter Central Quotes/Customer name/Account# ex.(Central Quotes/Univ of NE Lincoln/250712).
- 2. A system generated quote will be sent informing you a Draft Cart/Quote has been created and is ready to view on the Punch-Out site.
- 3. Navigate to the Punch-Out storefront and click the Quote button on the top navigation bar.
- 4. In the Quotes Center locate the draft cart you requested.
- 5. Click into this Draft Cart and review the items you requested. You can now simply click "Order Now" to proceed with these items to checkout.



# Ferguson Punch-out Catalog

Punch-out Catalog Updated 05/15/24

**CREATING / A** 

## **Welcome to the New and Improved PunchOut Solution**

# Navigate PunchOut



### **Category Landing Page**



# New and Improved PunchOut Solution cont.

# Quick Order



My Lists

# New and Improved PunchOut Solution cont.

### **Quote Center and Quotes**



### **Transfer Cart**



S m T C ' m  $m m & .O \\ \hline PO & m \\ \hline Ferguson, & . \\ \end{array}$ 

PO .

### **Adding Products to Your Product Catalog**

I , m Ferguson S A .