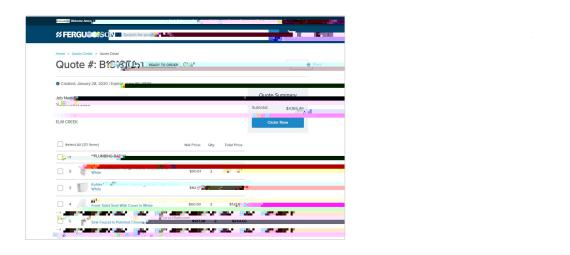

### **Quote Center and Quotes**

### **ETRIEVE QUOTES (SEE PUNCHOUT TUTORIAL)**

- 1. Contact our sales team <a href="mailto:Facilities.supply@ferguson.com">Facilities.supply@ferguson.com</a> for quotes. Preferably, in the subject enter Central Quotes/Customer name/Account# ex.(Central Quotes/Univ of NE Lincoln/250712).
- 2. A system generated quote will be sent informing you a Draft Cart/Quote has been created and is ready to view on the Punch-Out site.
- 3. Navigate to the Punch-Out storefront and click the Quote button on the top navigation bar.
- 4. In the Quotes Center locate the draft cart you requested.
- 5. Click into this Draft Cart and review the items you requested. You can now simply click "Order Now" to proceed with these items to checkout.